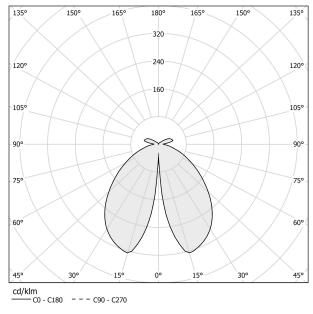

G  | IK06                  |
| PACKING DIMENSIONS       | 28,0 x 77,0 x 30,0 cm |



#### **Technical drawing**







micaceous grey





Floor lighting fixture for outdoor spaces, with direct light emission. Galvanized sheet metal bracket for floor installation. Turned aluminium base in corten, micaceous grey or mat brass polyacrylic paint. Body in aluminium tube in corten or micaceous grey polyacrylic paint, or with wood finish coating. Turned aluminium structure in corten, micaceous grey or mat brass polyacrylic paint. Transparent silicone gaskets. Screen in partially mat cast glass.

Turned aluminium closing disk in corten, micaceous grey or mat brass polyacrylic paint. Nickelled brass M12 cable gland.

Stainless steel screws.

Equipped with neoprene power cable.

#### Polar diagram



## PANZERI

### Venexia

Accessories / fixing

YTF04800.012 C€ [H[ ⊻ □ Anchor bolts for ground fixing.