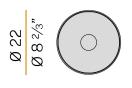

#### **Technical drawing**

micaceous grey

Floor lighting fixture for outdoor spaces, with direct light emission. Galvanized sheet metal bracket for floor installation. Turned aluminium base in corten, micaceous grey or mat brass polyacrylic paint. Body in aluminium tube in corten or micaceous grey polyacrylic paint, or with wood finish coating. Turned aluminium structure in corten, micaceous grey or mat brass polyacrylic paint. Transparent silicone gaskets. Screen in partially mat cast glass.