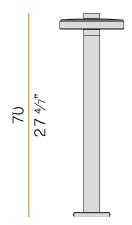

#### **Technical drawing**

micaceous grey

Floor lighting fixture for outdoor spaces, with direct light emission. Galvanized sheet metal bracket for floor installation. Turned aluminium base in corten, micaceous grey or mat brass polyacrylic paint. Body in aluminium tube in corten or micaceous grey polyacrylic paint, or with wood finish coating. Turned aluminium structure in corten, micaceous grey or mat brass polyacrylic paint. Transparent silicone gaskets. Screen in partially mat cast glass.