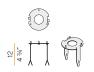

#### **Technical drawing**

micaceous grey

Floor lighting fixture for outdoor spaces, with direct light emission. Galvanized sheet metal bracket for floor installation. Turned aluminium base in corten, micaceous grey or mat brass polyacrylic paint. Body in aluminium tube in corten or micaceous grey polyacrylic paint, or with wood finish coating. Turned aluminium structure in corten, micaceous grey or mat brass polyacrylic paint. Transparent silicone gaskets. Screen in partially mat cast glass.